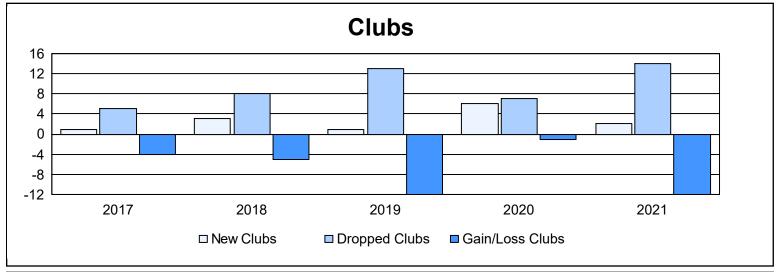

| Year      | New<br>Clubs | Dropped<br>Clubs | Gain/<br>Loss<br>Clubs | New<br>Members | Charter<br>Members | Reinstate<br>Members | Transfer<br>Members | Total<br>Member<br>Added | Total<br>Members<br>Dropped | Gain/<br>Loss<br>Members |
|-----------|--------------|------------------|------------------------|----------------|--------------------|----------------------|---------------------|--------------------------|-----------------------------|--------------------------|
| 2016-2017 | 1            | 5                | -4                     | 940            | 30                 | 26                   | 29                  | 1,025                    | 1,357                       | -332                     |
| 2017-2018 | 3            | 8                | -5                     | 967            | 62                 | 44                   | 62                  | 1,135                    | 1,437                       | -302                     |
| 2018-2019 | 1            | 13               | -12                    | 969            | 30                 | 27                   | 76                  | 1,102                    | 1,594                       | -492                     |
| 2019-2020 | 6            | 7                | -1                     | 910            | 148                | 55                   | 42                  | 1,155                    | 1,463                       | -308                     |
| 2020-2021 | 2            | 14               | -12                    | 517            | 55                 | 21                   | 20                  | 613                      | 1,328                       | -715                     |
| Average   | 3            | 9                | -7                     | 861            | 65                 | 35                   | 46                  | 1,006                    | 1,436                       | -430                     |