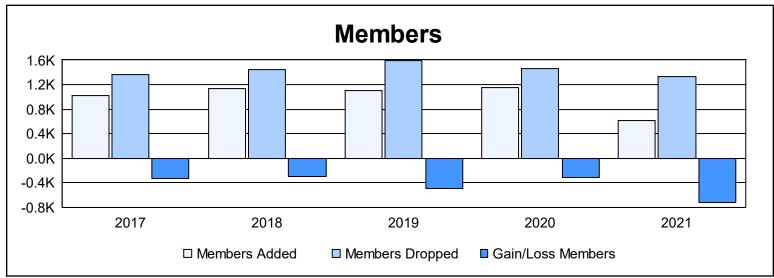

| Year      | New<br>Clubs | Dropped<br>Clubs | Gain/<br>Loss<br>Clubs | New<br>Members | Charter<br>Members | Reinstate<br>Members | Transfer<br>Members | Total<br>Member<br>Added | Total<br>Members<br>Dropped | Gain/<br>Loss<br>Members |
|-----------|--------------|------------------|------------------------|----------------|--------------------|----------------------|---------------------|--------------------------|-----------------------------|--------------------------|
| 2016-2017 | 1            | 5                | -4                     | 940            | 30                 | 26                   | 29                  | 1,025                    | 1,357                       | -332                     |
| 2017-2018 | 3            | 8                | -5                     | 967            | 62                 | 44                   | 62                  | 1,135                    | 1,437                       | -302                     |
| 2018-2019 | 1            | 13               | -12                    | 969            | 30                 | 27                   | 76                  | 1,102                    | 1,594                       | -492                     |
| 2019-2020 | 6            | 7                | -1                     | 910            | 148                | 55                   | 42                  | 1,155                    | 1,463                       | -308                     |
| 2020-2021 | 2            | 14               | -12                    | 517            | 55                 | 21                   | 20                  | 613                      | 1,328                       | -715                     |
| Average   | 3            | 9                | -7                     | 861            | 65                 | 35                   | 46                  | 1,006                    | 1,436                       | -430                     |